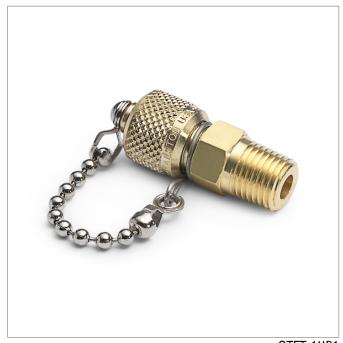

## QTFT-1MB1

1/8" male NPT x male Quick-test, with check-valve, with cap and chain, brass

A removable cap provides easy access to connect a Quick-test hose to the process for calibration purposes and is easily sealed bubble-tight again when calibration is complete

QTFT-1MB1