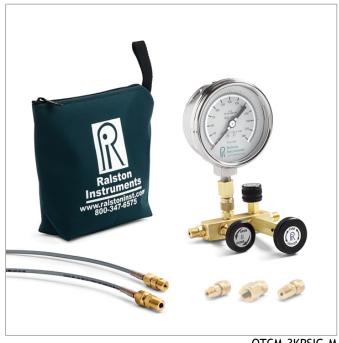

## TCM-3KPSIG-M

QTCM manifold, 3000 PSIG analog gauge, 20ft, 2ft hoses, (2) 1/4― MNPT process conn., nylon bag

Perform static pressure calibrations using nitrogen with included calibration manifold, pressure gauge and hoses

## Item Includes

- Assembly QTCM Assembly (QTCM)
- Gauge 0-3000 psig Analog Test Gauge (±0.25% full scale accuracy) (GAUG-3000)
- Gauge Adapter 1/4" female NPT x female Quick-test, no check-valve, brass (QTHA-2FBA)
- Hose Quick-test 6900 psi hose, brass hose ends, 20 ft (6.10 m) long (QTQT-HOS-20ft)
- Hose Quick-test 6900 psi hose, brass hose ends, 2 ft (61 cm) long (QTQT-HOS-2ft)
- Hose Adapter 1/4" male NPT x male Quick-test, no check-valve, brass (QTHA-2MB0)
- Hose Adapter 1/4" male NPT x male Quick-test, no check-valve, brass (QTHA-2MB0)