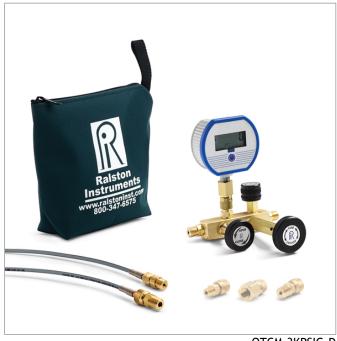

## QTCM-3KPSIG-D

QTCM manifold, 3000 PSIG digital gauge, 20ft, 2ft hoses, (2) 1/4†• MNPT process conn., nylon bag

Perform static pressure calibrations using nitrogen with included calibration manifold, pressure gauge and hoses

## Item Includes

- Assembly QTCM Assembly (QTCM)
- Gauge 0-3000 psig Digital Pressure Gauge (±0.25% full scale accuracy) (GAUD-3000)
- Gauge Adapter 1/4" female NPT x female Quick-test, no check-valve, brass (QTHA-2FBA)
- Hose Quick-test 6900 psi hose, brass hose ends, 20 ft (6.10 m) long (QTQT-HOS-20ft)
- Hose Quick-test 6900 psi hose, brass hose ends, 2 ft (61 cm) long (QTQT-HOS-2ft)
- Hose Adapter 1/4" male NPT x male Quick-test, no check-valve, brass (QTHA-2MB0)
- Hose Adapter 1/4" male NPT x male Quick-test, no check-valve, brass (QTHA-2MB0)