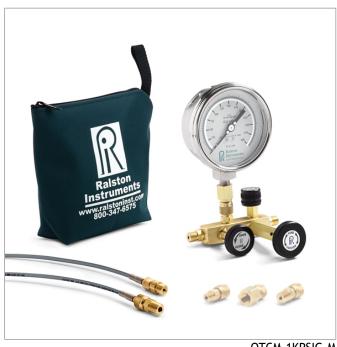

## TCM-1KPSIG-M

QTCM manifold, 1000 PSIG analog gauge, 20ft, 2ft hoses, (2) 1/4― MNPT process conn., nylon bag

Perform static pressure calibrations using nitrogen with included calibration manifold, pressure gauge and hoses

QTCM-1KPSIG-M

## Item Includes

- Assembly QTCM Assembly (QTCM)
- Gauge 0-1000 psig Analog Test Gauge (±0.5% full scale accuracy) (GAUG-1000)
- Gauge Adapter 1/4" female NPT x female Quick-test, no check-valve, brass (QTHA-2FBA)
- Hose Quick-test 6900 psi hose, brass hose ends, 20 ft (6.10 m) long (QTQT-HOS-20ft)
- Hose Quick-test 6900 psi hose, brass hose ends, 2 ft (61 cm) long (QTQT-HOS-2ft)
- Hose Adapter 1/4" male NPT x male Quick-test, no check-valve, brass (QTHA-2MB0)
- Hose Adapter 1/4" male NPT x male Quick-test, no check-valve, brass (QTHA-2MB0)