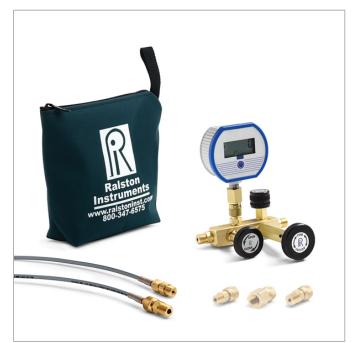

# QTCM-1KPSIG-D

QTCM manifold, 1000 PSIG digital gauge, 20ft, 2ft hoses, (2) 1/4― MNPT process conn., nylon bag

Perform static pressure calibrations using nitrogen with included calibration manifold, pressure gauge and hoses

## **Item Includes**

- Assembly QTCM Assembly (QTCM)
- Gauge 0-1000 psig Digital Pressure Gauge (±0.25% full scale accuracy) (GAUD-1000)
- Gauge Adapter 1/4" female NPT x female Quick-test, no check-valve, brass (QTHA-2FBA)
- Hose Quick-test 6900 psi hose, brass hose ends, 20 ft (6.10 m) long (QTQT-HOS-20ft)
- Hose Quick-test 6900 psi hose, brass hose ends, 2 ft (61 cm) long (QTQT-HOS-2ft)
- Hose Adapter 1/4" male NPT x male Quick-test, no check-valve, brass (QTHA-2MB0)
- Hose Adapter 1/4" male NPT x male Quick-test, no check-valve, brass (QTHA-2MB0)