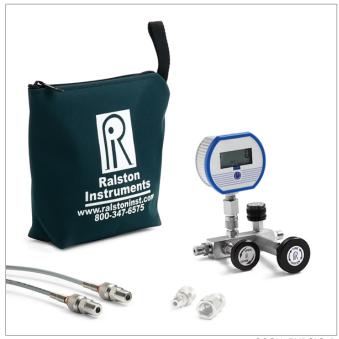

## QSCM-5KPSIG-D

QSCM manifold, 5000 PSIG digital gauge, 20ft, 2ft hoses, (2) 1/4†• MNPT process conn., nylon bag

Perform static pressure calibrations using nitrogen with included calibration manifold, pressure gauge and hoses

## Item Includes

- Assembly QSCM Assembly (QSCM)
- Gauge 0-5000 psig Digital Pressure Gauge (±0.25% full scale accuracy) (GAUD-5000)
- Gauge Adapter 1/4" female NPT x female Quick-test, no check-valve, S.S. (QTHA-2FSA)
- Hose Quick-test 6900 psi hose, S.S. hose ends, 20 ft (6.10 m) long (QSQS-HOS-20ft)
- Hose Quick-test 6900 psi hose, S.S. hose ends, 2 ft (61 cm) long (QSQS-HOS-2ft)
- Hose Adapter 1/4" male NPT x male Quick-test, no check-valve, S.S. (QTHA-2MS0)
- Hose Adapter 1/4" male NPT x male Quick-test, no check-valve, S.S. (QTHA-2MS0)