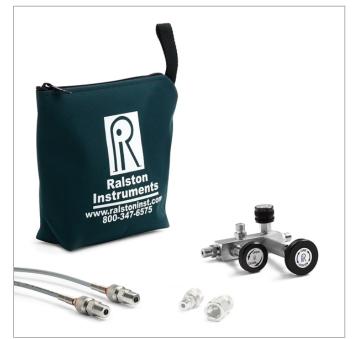

# QSCM-1MSA-20-2

QSCM manifold, 1/8" MNPT, gauge adapter, 20ft, 2ft hoses, (2)  $1/4\hat{a} \in MNPT$  process conn., nylon bag

Attach a gauge or pressure calibrator directly to the calibration manifold and easily perform static pressure calibrations (pressure gauge not included)

#### Item Includes

- Assembly QSCM Assembly (QSCM)
- Gauge Adapter 1/8" male NPT x female Quick-test, no check-valve, S.S. (QTHA-1MSA)
- Hose Quick-test 6900 psi hose, S.S. hose ends, 20 ft (6.10 m) long (QSQS-HOS-20ft)
- Hose Quick-test 6900 psi hose, S.S. hose ends, 2 ft (61 cm) long (QSQS-HOS-2ft)
- Hose Adapter 1/4" male NPT x male Quick-test, no check-valve, S.S. (QTHA-2MS0)
- Hose Adapter 1/4" male NPT x male Quick-test, no check-valve, S.S. (QTHA-2MS0)