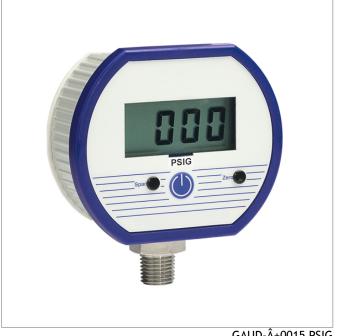

## GAUD-±0015 PSIG

+/-15 psig Pressure / Vacuum Digital Pressure Gauge (±0.25% full scale accuracy)

Easy to read digital display eliminates the uncertainty guessing where the pointer lies

## **Features**

- ±0.25% full scale accuracy
- 316 stainless steel wetted parts
- Battery life of 2500 hours
- Extruded aluminum case, polycarbonate cover
- 1/4" Male NPT lower mount

GAUD-±0015 PSIG

## **Specifications**

| Pressure Range     | 0 to 15 PSIG                                    |
|--------------------|-------------------------------------------------|
| Vacuum Range       | 0 to 30 In Hg (0 to 762 mmHg)                   |
| Accuracy           | ±0.25% of Full Scale ±1 least significant digit |
| Process Connection | 1/4" male NPT bottom connection                 |
| Dial Size          | 2.88 in (7.32 cm)                               |
| Batteries          | 2 AA                                            |
| Battery Life       | 2500 hours                                      |
| Temperature range  | -4 to 185 °F (-20 to 85 °C)                     |
| Construction       | ABS Plastic, Aluminum, Stainless Steel          |
| Gauge type         | Digital                                         |