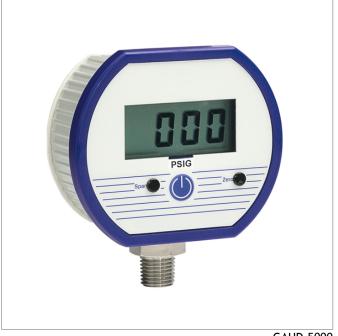

## GAUD-5000

0-5000 psig Digital Pressure Gauge ( $\hat{A}\pm0.25\%$  full scale accuracy)

Easy to read digital display eliminates the uncertainty guessing where the pointer lies

## **Features**

- ±0.25% full scale accuracy
- 316 stainless steel wetted parts
- Battery life of 2500 hours
- Extruded aluminum case, polycarbonate cover
- 1/4" Male NPT lower mount

**GAUD-5000** 