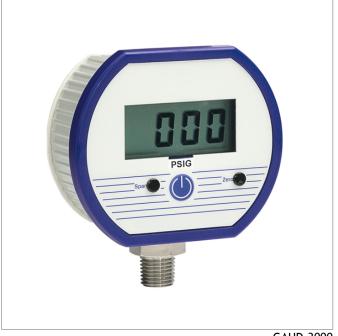

## GAUD-3000

0-3000 psig Digital Pressure Gauge ( $\hat{A}\pm0.25\%$  full scale accuracy)

Easy to read digital display eliminates the uncertainty guessing where the pointer lies

## **Features**

- ±0.25% full scale accuracy
- 316 stainless steel wetted parts
- Battery life of 2500 hours
- Extruded aluminum case, polycarbonate cover
- 1/4" Male NPT lower mount

GAUD-3000

## **Specifications**

| Pressure Range     | 0 to 3000 PSIG                                  |
|--------------------|-------------------------------------------------|
| Accuracy           | ±0.25% of Full Scale ±1 least significant digit |
| Process Connection | 1/4" male NPT bottom connection                 |
| Dial Size          | 2.88 in (7.32 cm)                               |
| Batteries          | 2 AA                                            |
| Battery Life       | 2500 hours                                      |
| Temperature range  | -4 to 185 °F (-20 to 85 °C)                     |
| Construction       | ABS Plastic, Aluminum, Stainless Steel          |
| Gauge type         | Digital                                         |