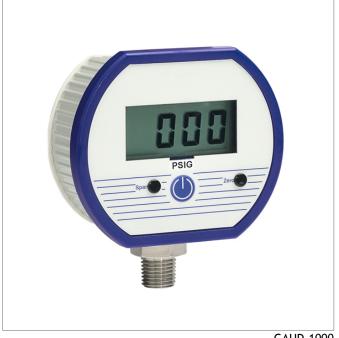

## **GAUD-1000**

0-1000 psig Digital Pressure Gauge (±0.25% full scale accuracy)

Easy to read digital display eliminates the uncertainty guessing where the pointer lies

## **Features**

- ±0.25% full scale accuracy
- 316 stainless steel wetted parts
- Battery life of 2500 hours
- Extruded aluminum case, polycarbonate cover
- 1/4" Male NPT lower mount

**GAUD-1000** 