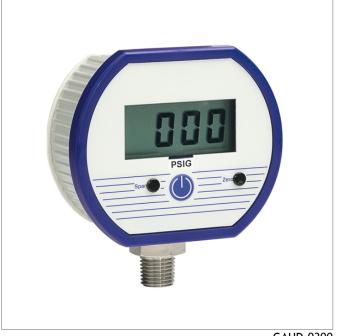

## GAUD-0300

0-300 psig Digital Pressure Gauge (±0.25% full scale accuracy)

Easy to read digital display eliminates the uncertainty guessing where the pointer lies

## **Features**

- ±0.25% full scale accuracy
- 316 stainless steel wetted parts
- Battery life of 2500 hours
- Extruded aluminum case, polycarbonate cover
- 1/4" Male NPT lower mount

GAUD-0300