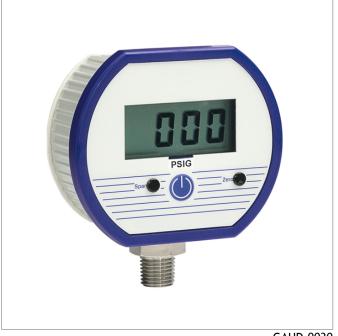

## GAUD-0030

0-30 psig Digital Pressure Gauge (±0.25% full scale accuracy)

Easy to read digital display eliminates the uncertainty guessing where the pointer lies

## **Features**

- ±0.25% full scale accuracy
- 316 stainless steel wetted parts
- Battery life of 2500 hours
- Extruded aluminum case, polycarbonate cover
- 1/4" Male NPT lower mount

**GAUD-0030** 