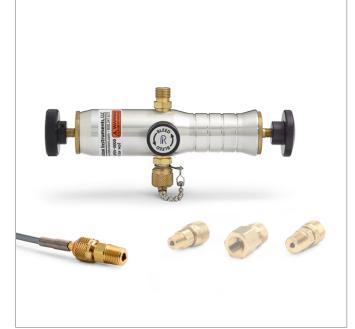

# DVOV-1MBA

DV0V (25"Hg / 650 mm Hg Vac) pump, 1/8" male NPT gauge adapter, 3ft hose, 1/4" MNPT process conn.

Pull a vacuum and calibrate vacuum gauges, transmitters or switches by attaching a gauge or pressure calibrator (gauge and calibrator not included)

#### **Item Includes**

- Hand Pump DV0V Assembly (DV0V)
- Gauge Adapter 1/8" male NPT x female Quick-test, no check-valve, brass (QTHA-1MBA)
- Hose Quick-test 6900 psi hose, brass hose ends, 3 ft (92 cm) long (QTQT-HOS-3ft)
- Hose Adapter 1/4" male NPT x male Quick-test, no check-valve, brass (QTHA-2MB0)