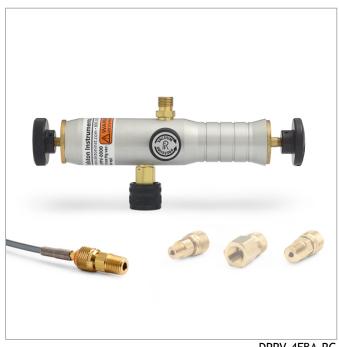

## DPPV-4FBA-RG

DPPV (+100 psi to -25" Hg) pump, 1/2" FBSPP gauge adapter, 1m hose, 1/4― FBSPP process conn.

Create pressure or vacuum and calibrate instrumentation using a pressure gauge or calibrator attached to the pump (gauge or calibrator not included)

## Item Includes

- Hand Pump DPPV Assembly (DPPV)
- Gauge Adapter G 1/2" female BSPP (ISO 228/1) x female Quick-test, no check-valve, brass (QTHA-4FBA-RG)
- Hose Quick-test 6900 psi hose, brass hose ends, 1 m (3.3 ft) long (QTQT-HOS-1m)
- Hose Adapter G 1/4" female BSPP (ISO 228/1) x male Quick-test, no check-valve, brass (QTHA-2FB0-RG)