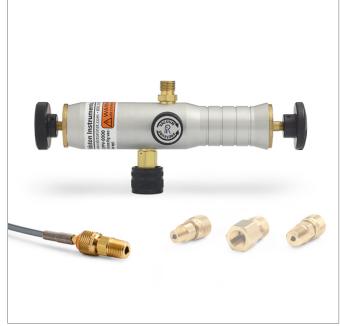

# DPPV-2MBA

DPPV (+100 psi to -25" Hg) pump, 1/4" MNPT gauge adapter, 3ft hose, 1/4" MNPT process conn.

Create pressure or vacuum and calibrate instrumentation using a pressure gauge or calibrator attached to the pump (gauge or calibrator not included)

## **Item Includes**

- Hand Pump DPPV Assembly (DPPV)
- Gauge Adapter 1/4" male NPT x female Quick-test, no check-valve, brass (QTHA-2MBA)
- Hose Quick-test 6900 psi hose, brass hose ends, 3 ft (92 cm) long (QTQT-HOS-3ft)
- Hose Adapter 1/4" male NPT x male Quick-test, no check-valve, brass (QTHA-2MB0)