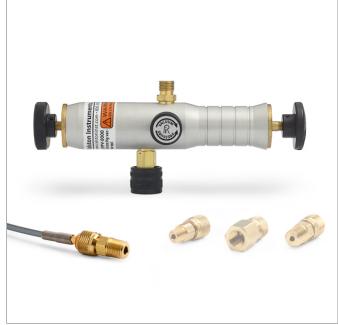

# DPPV-1MBA

DPPV (+100 psi to -25" Hg) pump, 1/8" MNPT gauge adapter, 3ft hose, 1/4" MNPT process conn.

Create pressure or vacuum and calibrate instrumentation using a pressure gauge or calibrator attached to the pump (gauge or calibrator not included)

### **Item Includes**

- Hand Pump DPPV Assembly (DPPV)
- Gauge Adapter 1/8" male NPT x female Quick-test, no check-valve, brass (QTHA-1MBA)
- Hose Quick-test 6900 psi hose, brass hose ends, 3 ft (92 cm) long (QTQT-HOS-3ft)
- Hose Adapter 1/4" male NPT x male Quick-test, no check-valve, brass (QTHA-2MB0)

**DPPV-1MBA**