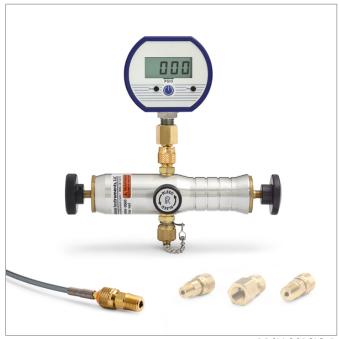

## DPOV-30PSIG-D

DP0V (100 psi / 7 bar) pump, 30 psi digital gauge, 3ft hose, 1/4" MNPT process connection

Pump and pressure gauge combination includes everything needed to perform accurate, precise low pressure calibrations

## **Features**

- Light weight, compact pump generates up to 125 psi (8.6 bar) with ease
- Large volume fine adjustment piston provides precise control, even at very low pressures
- Modular design makes field maintenance quick and easy
- Precisely vent pressure with soft seated bleed valve
- Two outlet ports provide connections for both pressure reference and for device under test thus eliminating a tee
- Low volume Quick-test hose, gauge adapter and process connection can be attached to pump without thread sealant or a wrench
- Rugged, all metal construction reduces pressure changes due to temperature fluctuations
- Made in U.S.A.

- Hand Pump DP0V Assembly (DP0V)
- Gauge 0-30 psig Digital Pressure Gauge (±0.25% full scale accuracy) (GAUD-0030)
- Gauge Adapter 1/4" female NPT x female Quick-test, no check-valve, brass (QTHA-2FBA)
- Hose Quick-test 6900 psi hose, brass hose ends, 3 ft (92 cm) long (QTQT-HOS-3ft)
- Hose Adapter 1/4" male NPT x male Quick-test, no check-valve, brass (QTHA-2MB0)