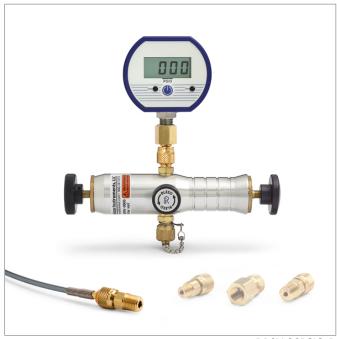

## DPOV-30PSIG-D

DP0V (100 psi / 7 bar) pump, 30 psi digital gauge, 3ft hose, 1/4" MNPT process connection

Pump and pressure gauge combination includes everything needed to perform accurate, precise low pressure calibrations

## **Features**

- Light weight, compact pump generates up to 125 psi (8.6 bar) with ease
- Large volume fine adjustment piston provides precise control, even at very low pressures
- Modular design makes field maintenance quick and easy
- Precisely vent pressure with soft seated bleed valve
- Two outlet ports provide connections for both pressure reference and for device under test thus eliminating a tee
- Low volume Quick-test hose, gauge adapter and process connection can be attached to pump without thread sealant or a wrench
- Rugged, all metal construction reduces pressure changes due to temperature fluctuations
- Made in U.S.A.

- Hand Pump DP0V Assembly (DP0V)
- Gauge 0-30 psig Digital Pressure Gauge (±0.25% full scale accuracy) (GAUD-0030)
- Gauge Adapter 1/4" female NPT x female Quick-test, no check-valve, brass (QTHA-2FBA)
- Hose Quick-test 6900 psi hose, brass hose ends, 3 ft (92 cm) long (QTQT-HOS-3ft)
- Hose Adapter 1/4" male NPT x male Quick-test, no check-valve, brass (QTHA-2MB0)