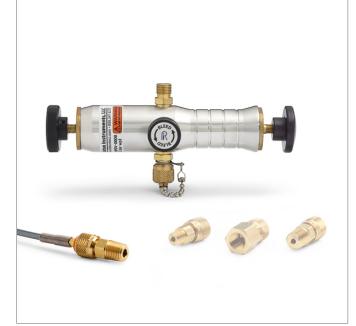

# DPOV-2FBA

DPOV (100 psi / 7 bar) pump, 1/4" female NPT gauge adapter, 3ft hose, 1/4" MNPT process conn.

Perform very precise low pressure calibration or differential pressure calibration using an attached gauge or calibrator (gauge and calibrator not included)

#### **Item Includes**

- Hand Pump DP0V Assembly (DP0V)
- Gauge Adapter 1/4" female NPT x female Quick-test, no check-valve, brass (QTHA-2FBA)
- Hose Quick-test 6900 psi hose, brass hose ends, 3 ft (92 cm) long (QTQT-HOS-3ft)
- Hose Adapter 1/4" male NPT x male Quick-test, no check-valve, brass (QTHA-2MB0)