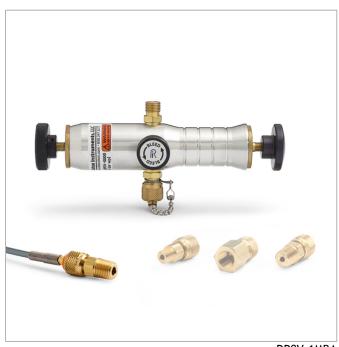

## DPOV-1MBA

DP0V (100 psi / 7 bar) pump, 1/8" male NPT gauge adapter, 3ft hose, 1/4" MNPT process conn.

Perform very precise low pressure calibration or differential pressure calibration using an attached gauge or calibrator (gauge and calibrator not included)

## Item Includes

- Hand Pump DP0V Assembly (DP0V)
- Gauge Adapter 1/8" male NPT x female Quick-test, no check-valve, brass (QTHA-1MBA)
- Hose Quick-test 6900 psi hose, brass hose ends, 3 ft (92 cm) long (QTQT-HOS-3ft)
- Hose Adapter 1/4" male NPT x male Quick-test, no check-valve, brass (QTHA-2MB0)