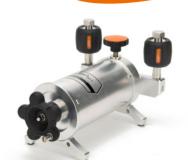

# **Low Pressure Test Pump**

- Generate 6 psi (0.4 bar) vacuum to 6 psi (0.4 bar) pressure
- Portable, only 3.5 lb
- Great stability and high resolution
- Minimal maintenance
- Hand-tight quick connectors

### **OVERVIEW**

The 901 Low Pressure Test Pump is a hand operated pressure pump designed to generate pressures from -6 psi (-0.4 bar) to 6 psi (0.4 bar). A high-quality screw press is designed for fine pressure adjustment, with an adjustment resolution up to 0.1 Pa (0.001 mbar). The 901 is a very stable low pressure calibrator. It makes use of an isothermal bellows chamber which is designed for reducing the possible effects of environmental temperature change. Most pumps make use of a check valve (non-returning valve) and are not well insulated which will cause large fluctuations in pressure with a change in ambient temperature or when the unit is touched. The 901 does not use a check valve and is remarkably stable. Two hand-tight connectors installed on the pump allow easy connecting and disconnecting to the test pump without the need for PTFE tape or wrenches. The 901 is an ideal comparison test pump for low pressure applications.

Hand-tight Quick Connectors

Allows easy connecting and disconnecting to the test pump without the need for PTFE tape or wrenches.