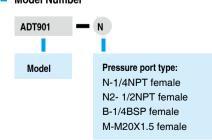

Connection

Hand-tight connectors for both test gauge and reference gauge. Test Gauge Connection: 1/4NPT female, 1/4BSP

female, or M20X1.5 female

Reference Gauge Connection: 1/4NPT female, 1/4BSP

female, or M20X1.5 female

### **ORDERING INFORMATION**

Model Number

Accessories included

O-ring: 20 pcs Manual: 1 pc