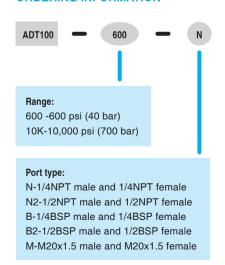

------------------------------------|
| Filtering resolution  | 0.07 mm                                                                     |
| Operation temperature | -10°C to 50°C                                                               |
| Safety pressure       | <12,000 psi (827 bar)                                                       |
| Size                  | 0.87 x 0.98 x 4 in (22 x 25 x 100 mm)<br>(size will vary based on adapters) |
| Outlet/Inlet port     | Comes with removable male and removable female adapter                      |
| Storage temperature   | -20°C to 70°C                                                               |
| Material              | 304 SS                                                                      |



#### **ORDERING INFORMATION**