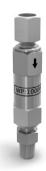

### ADT100-FLT-10K

10,000 psi (700 bar) Hydraulic Filter Specifications

| Pressure range        | -15 to 10,00 psi (-1.0 to 700 bar)                                          |
|-----------------------|-----------------------------------------------------------------------------|
| Filtering resolution  | 0.07 mm                                                                     |
| Operation temperature | -10°C to 50°C                                                               |
| Safety pressure       | <12,000 psi (827 bar)                                                       |
| Size                  | 0.87 x 0.98 x 4 in (22 x 25 x 100 mm)<br>(size will vary based on adapters) |
| Outlet/Inlet port     | Comes with removable male and removable female adapter                      |
| Storage temperature   | -20°C to 70°C                                                               |
| Material              | 304 SS                                                                      |