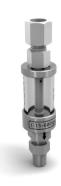

### ADT100-FLT-600

600 psi (40 bar) Pneumatic Filter Specifications

| Pressure range        | -15 to 600 psi (-1.0 to 40 bar)                                         |
|-----------------------|-------------------------------------------------------------------------|
| Filtering resolution  | 0.04 mm                                                                 |
| Operation temperature | -10°C to 50°C                                                           |
| Safety pressure       | <720 psi (50 bar)                                                       |
| Size                  | 1.18 dia x 5 in (30 dia x 127 mm)<br>(size will vary based on adapters) |
| Outlet/Inlet port     | See ordering information                                                |
| Storage temperature   | -20°C to 70°C                                                           |
| Material              | 304 SS                                                                  |