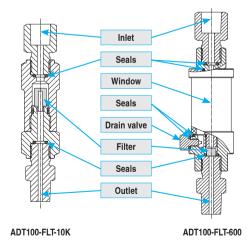

### ADT100-FLT-600

600 psi (40 bar) Pneumatic Filter Specifications

| Pressure range        | -15 to 600 psi (-1.0 to 40 bar)                                         |
|-----------------------|-------------------------------------------------------------------------|
| Filtering resolution  | 0.04 mm                                                                 |
| Operation temperature | -10°C to 50°C                                                           |
| Safety pressure       | <720 psi (50 bar)                                                       |
| Size                  | 1.18 dia x 5 in (30 dia x 127 mm)<br>(size will vary based on adapters) |
| Outlet/Inlet port     | See ordering information                                                |
| Storage temperature   | -20°C to 70°C                                                           |
| Material              | 304 SS                                                                  |

### ADT100-FLT-10K

10,000 psi (700 bar) Hydraulic Filter Specifications

| Pressure range        | -15 to 10,00 psi (-1.0 to 700 bar)                                          |
|-----------------------|-----------------------------------------------------------------------------|
| Filtering resolution  | 0.07 mm                                                                     |
| Operation temperature | -10°C to 50°C                                                               |
| Safety pressure       | <12,000 psi (827 bar)                                                       |
| Size                  | 0.87 x 0.98 x 4 in (22 x 25 x 100 mm)<br>(size will vary based on adapters) |
| Outlet/Inlet port     | Comes with removable male and removable female adapter                      |
| Storage temperature   | -20°C to 70°C                                                               |
| Material              | 304 SS                                                                      |